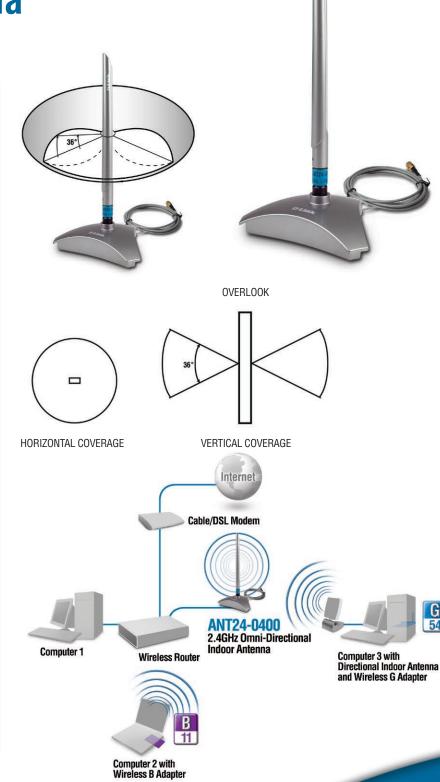

The ANT24-0400 is a 4dBi omni-directional antenna, giving you 360° of increased wireless signal range. This 4dBi antenna also improves signal quality, reducing dead spots in your wireless coverage.

The D-Link ANT24-0400 connects to a variety of D-Link Wireless PCI Adapters, Routers, and Access

Points. Using a SMA connector or the included conversion adapter (RP-SMA to TNC), the D-Link ANT24-0400 also easily connects to other wireless networking devices.

The ANT24-0400's omni-directional design gives you increased wireless signal range in all directions. Avoid the cost and complexity of adding additional access points or repeaters when you can easily use the ANT24-0400.

The ANT24-0400 includes a sturdy stand for placement on flat surfaces and can also be mounted on a wall.

#### **HPBW**

- · Horizontal 360 degrees
- Vertical 36 degrees

Add the ANT24-0400 to your 802.11b/g wireless PCI Adapter, Router or Access point for additional wireless coverage in all directions.

G

54

ANT24-0400

D-Link Systems, Inc. 17595 Mt, Herrmann Street Fountain Valley CA 92708 www.dlink.com ©2004 D-Link Corporation/D-Link Systems, Inc. All rights reserved. D-Link and the D-Link logo are registered trademarks of D-Link Corporation or its subsidiaries in the United States and other countries. Other trademarks are the property of their respective owners. All references to speed are for comparison purposes only. Product specifications, size and shape are subject to change without notice, and actual product appearance may differ from that depicted herein. Visit www.dlink.com for more details.